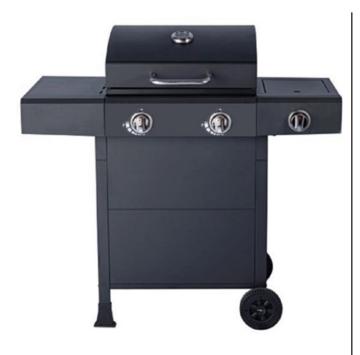

## + SIDE BURNER

**BIGHORN BBQ 2 BURNERS** 

Model Number: SR-P210

| KEY FEATURES:          |                      |
|------------------------|----------------------|
| Brand:                 | Bighorn              |
| Colour:                | Black                |
| Type:                  | Grills               |
| Fuel Type:             | Liquid Propane       |
| Number of Main Burner: | 2                    |
| Shelf:                 | Fixed                |
| Ignition Type:         | Push & Turn          |
| Controls:              | Knob                 |
| Total Cooking Area:    | 1950 cm <sup>2</sup> |

| SPECIFICATIONS:     |                                                              |
|---------------------|--------------------------------------------------------------|
| Cooking Height:     | 83cm                                                         |
| Control Knob:       | Round, Chrome Plated                                         |
| Main Burner in kW:  | 2.69 each                                                    |
| Side Burner in kW:  | 3.50                                                         |
| Side Control Panel: | Powder Coated Steel                                          |
| Main Burners:       | S/S Tube                                                     |
| Cooking Grids:      | 2pc (Enamel Wire)                                            |
| Hood Construction:  | Powder Coated Steel, S/S<br>Head with a Temperature<br>Gauge |

## **DIMENSIONS:**

W: 101 cm x D: 50 cm x H: 101 cm